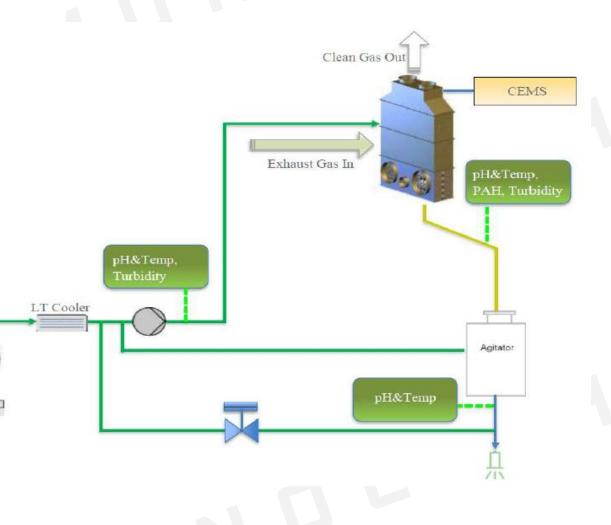

## Introduction of Puyi new EGCS

Puyi's new EGCS is equipped with more efficient scrubber which benefits the higher desulfurization effect and lower cost thanks to its new scrubber and pipeline design.

## Customized system with high compatibility

Customize the scrubber shape and use the vessel foot space properly.
LT cooler downstream seawater is applied for the scrubbing liquid, therefore, no new sea-chest suction and overboard is required.
Less hull conversion and cargo loss.