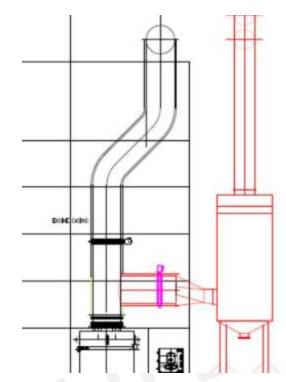

## Minimized loss based on installation time

The scrubber is mounted outside of the funnel area and less pipe retrofit work is required. Most of work can be prepared in advance and no dry-dock required. Total installation work is reduced by 60% and installation time can controlled within two weeks.